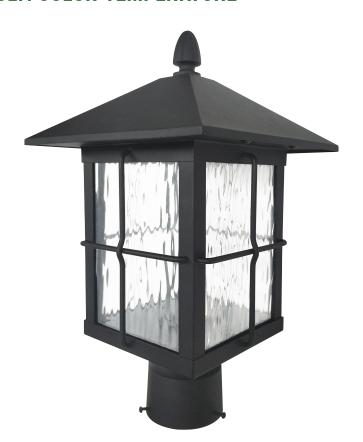

# A39

### PML MULTI COLOR TEMPERATURE

#### **TECHNICAL SPECIFICATIONS:**

- :: Aluminum housing, black powder coated
- :: 120V AC, 60Hz
- :: Multi-CCT: 3000K/4000K/5000K
- :: Efficacy: 100 LM/W :: LED Type: 2835 SMD
- :: CRI: >80
- :: Power Factor: 95%
- :: Operating Temp: -4°F to 104°F
- :: 50,000 hour rated life
- :: 7-year warranty
- :: Suitable for Wet Locations, IP65

#### **APPLICATIONS:**

:: Ideal for general site lighting, alleys, loading docks, doorway, pathway and parking areas.

## LED POST MOUNT LANTERN

| CATALOG NO. | WATTS | LUMENS | COLOR TEMP          | DIMENSIONS                   |
|-------------|-------|--------|---------------------|------------------------------|
| PML-MCT-BLK | 12W   | 1200LM | 3000K, 4000K, 5000K | 16.6"(L) x 9.4"(H) x 9.4"(W) |