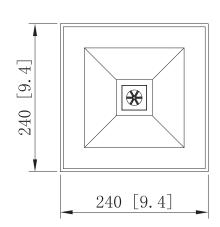

## LED POST MOUNT LANTERN

| CATALOG NO. | WATTS | LUMENS | COLOR TEMP          | DIMENSIONS                   |
|-------------|-------|--------|---------------------|------------------------------|
| PML-MCT-BLK | 12W   | 1200LM | 3000K, 4000K, 5000K | 16.6"(L) x 9.4"(H) x 9.4"(W) |