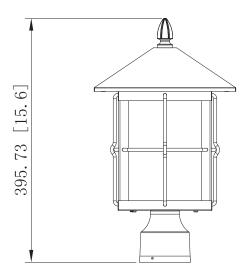

## LED POST MOUNT LANTERN

| CATALOG NO. | WATTS | LUMENS | COLOR TEMP          | DIMENSIONS                   |
|-------------|-------|--------|---------------------|------------------------------|
| PML-MCT-BLK | 12W   | 1200LM | 3000K, 4000K, 5000K | 16.6"(L) x 9.4"(H) x 9.4"(W) |