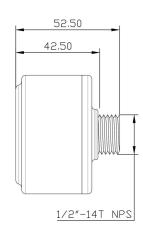

## 120~277V MICROWFIVE TECHNOLOGY

**WEC-3MPC-GY** is an innovative plug-and-play dusk-to-dawn photocell with a ½" threaded. It is the latest photocell solution and the best replacement for twist-lock photocells for all types of outdoor lights.

## WEC-3MPC-GY (Gray)

| Voltage               | 120~277V AC, 50/60Hz                                                    |
|-----------------------|-------------------------------------------------------------------------|
| Rated Load            | Tungsten - 800W/1200W@120/277V<br>Standard Ballast - 80W/1200W@120/277V |
| Power Consumption     | 0.5W Max.                                                               |
| On/Off Levels         | 30-60 Lx, On (Dusk) / 100-150 Lx , Off (Dawn)                           |
| Reaction Time         | 3 Seconds                                                               |
| Detection Angle       | 180°                                                                    |
| Operating Temperature | -31°F ~ 140°F                                                           |
| IP Rating             | IP65                                                                    |