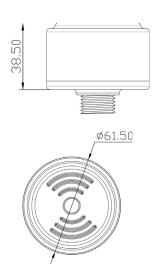

## 120~277V MICROWFIVE TECHNOLOGY

**WEC-3MPC-GY** is an innovative plug-and-play dusk-to-dawn photocell with a ½" threaded. It is the latest photocell solution and the best replacement for twist-lock photocells for all types of outdoor lights.

## WEC-3MPC-GY (Gray)

| Voltage               | 120~277V AC, 50/60Hz                                                    |
|-----------------------|-------------------------------------------------------------------------|
| Rated Load            | Tungsten - 800W/1200W@120/277V<br>Standard Ballast - 80W/1200W@120/277V |
| Power Consumption     | 0.5W Max.                                                               |
| On/Off Levels         | 30-60 Lx, On (Dusk) / 100-150 Lx , Off (Dawn)                           |
| Reaction Time         | 3 Seconds                                                               |
| Detection Angle       | 180°                                                                    |
| Operating Temperature | -31°F ~ 140°F                                                           |
| IP Rating             | IP65                                                                    |