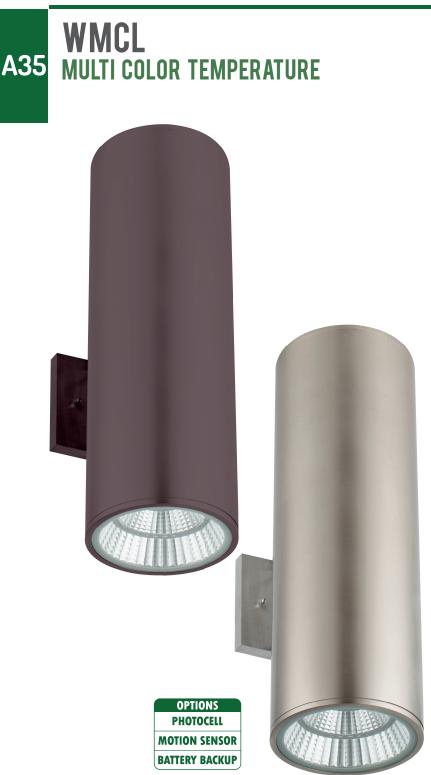

## **TECHNICAL SPECIFICATIONS:**

- :: Outdoor Wall Cylinders
- :: Housing: Die-cast aluminum
- :: Finish: Bronze & Brushed Nickel
- :: LED: COB technology with prismatic reflector and frosted lens
- :: Input voltage: 120~277V
- :: Wattage: 40W (Up/Down light, 20W per end)
- :: Multi Color Temperatures: 3000K/4000K/5000K
- :: Beam angle: 40° for each side
- :: CRI: >80
- :: 70,000 hour rated life
- :: IP65, providing a reliable weather-tight seal
- :: 7-year warranty

## LED WALL MOUNT CYLINDER LIGHTS

| CATALOG NO.     | DESCRIPTION   | WATTS | LUMENS | COLOR TEMP        | DIMENSIONS                      |
|-----------------|---------------|-------|--------|-------------------|---------------------------------|
| WMCL-UDL-MCT-BR | Up/Down light | 40W   | 3200LM | 3000K/4000K/5000K | 17-7/8" H x 8-1/2" D x 5-3/4" W |
| WMCL-UDL-MCT-BN | Up/Down light | 40W   | 3200LM | 3000K/4000K/5000K |                                 |