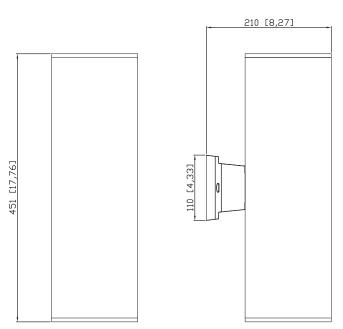

## LED WALL MOUNT CYLINDER LIGHTS

| CATALOG NO.     | DESCRIPTION   | WATTS | LUMENS | COLOR TEMP        | DIMENSIONS                      |
|-----------------|---------------|-------|--------|-------------------|---------------------------------|
| WMCL-UDL-MCT-BR | Up/Down light | 40W   | 3200LM | 3000K/4000K/5000K | 17-7/8" H x 8-1/2" D x 5-3/4" W |
| WMCL-UDL-MCT-BN | Up/Down light | 40W   | 3200LM | 3000K/4000K/5000K |                                 |