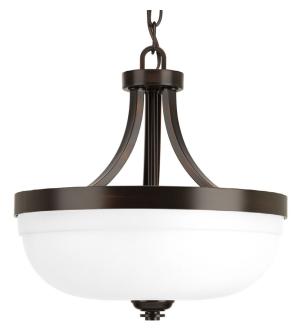

## **Topsail**

Topsail features a graceful curving frame paired with elegant parchment-finish glass shades to create a clean, modern form. Classic metal fittings enhance the crisp appearance of warm Antique Bronze finish. This three-light semi-flush convertible provides the perfect complement to coastal-inspired or casual decor.

- Features a graceful curving frame
- Elegant parchment-finish glass shades create a clean, modern form
- Classic metal fittings enhance the crisp appearance of a brilliant Antique Bronze finish
- The perfect complement to coastal-inspired or casual decor
- Hanging and ceiling mount hardware included.

Category: Close-to-Ceiling
Finish: Antique Bronze (painted)
Construction: Steel Construction

Glass/Shade: Etched Parchment glass bowl

Diameter: 12-7/8" Height: 12-3/8"

Overall Ht. W/Chain: 52-1/2"

Glass

Width: 12-1/2" Height: 4-1/16"