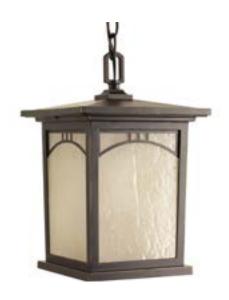

## Residence

One-light hanging lantern with geometric details and textured art glass.

Category: Outdoor

Finish: Antique Bronze (powdercoat)

Construction: Aluminum construction

Glass: Umber Textured Art glass panels

Square: 8" Height: 12-9/16"

Overall ht. w/chain: 86-1/4"

Glass: top 5-9/16" W., bottom

5-5/16" W. Height: 8-3/8"

| MOUNTING                                                                                                                                                                         | ELECTRICAL                              | LAMPING                                       | ADDITIONAL INFORMATION                                                                                                          |
|----------------------------------------------------------------------------------------------------------------------------------------------------------------------------------|-----------------------------------------|-----------------------------------------------|---------------------------------------------------------------------------------------------------------------------------------|
| Ceiling chain mounted  Mounting strap for outlet box included  Six feet 9 gauge chain supplied  Canopy covers a standard 4" hexagonal recessed outlet box  4-15/16" sq., 1-7/16" | Pre-wired 10 feet of wire supplied 120V | Quantity: 1<br>100W Medium Base<br>E26 socket | cCSAus Damp location listed  1 year warranty  Companion Close-to-ceiling, Post top lantern, Wall lantern fixtures are available |