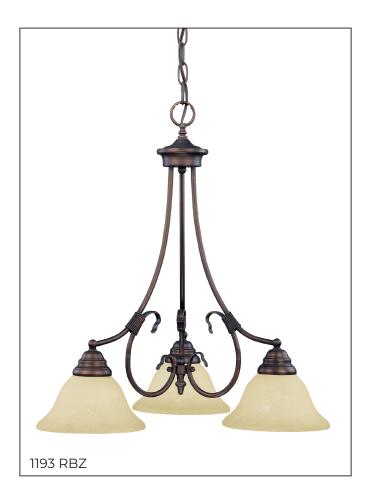

#### 1193 RBZ - THREE LIGHT CHANDELIER

Born out of a graceful heritage of a bygone era, the Fulton Collection creates an opulent look that will dazzle in any room. The rubbed bronze and silver finishes are enhanced by the warm glow of candle style bulbs and etched white and turinian scavo glass globes.

## **Dimensions**

Width 21½″ Height 22¾″ Chain 60″ Wire Length 120″ Weight 10 lbs

### Finish & Material

Finishes RBZ - Rubbed Bronze

Material Metal

### Glass/Shade

Glass Turinian Scavo