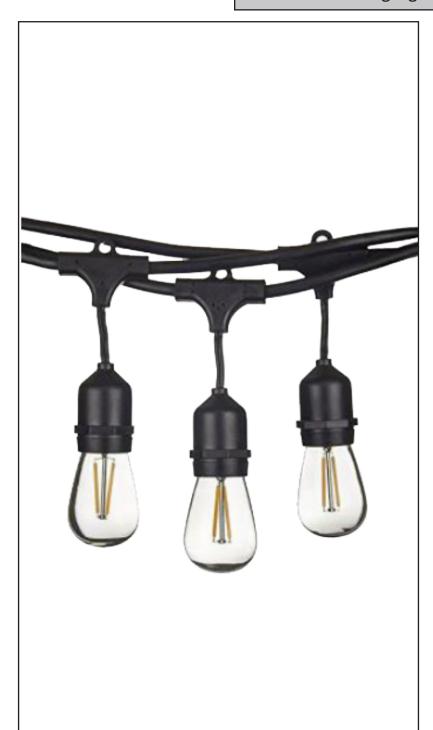

## **Description**

The Soli-48 creates a warm soft ambience with their nostalgic glow. These lights are perfect for around the porch, fence, gazebo, or backyard. This light set includes 24 bulbs on a 48 feet string. Enjoy years of illumination at any venue indoors or outdoors with just a few minutes of installation. installation.

#### **Features**

| Item Number     | 7-70040            |
|-----------------|--------------------|
| Finish          | Black              |
| Length/ Sockets | 48 Ft/ 24 Sockets  |
| Lamp Info       | 24 x 1W            |
| Lamps Included  | 24 Bulbs + 2 Extra |
| Bulb Base       | Medium             |
| Kelvin          | 2200 K             |
| Lumens          | 60-70 Lm           |
| Item Weight     | 8.36 Lb            |
| Shipped Weight  | 9.36 Lb            |
| Location        | Indoor and Outdoor |