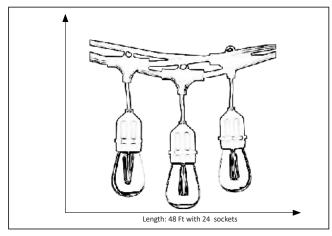

#### **Features**

| Item Number     | 7-70040            |
|-----------------|--------------------|
| Finish          | Black              |
| Length/ Sockets | 48 Ft/ 24 Sockets  |
| Lamp Info       | 24 x 1W            |
| Lamps Included  | 24 Bulbs + 2 Extra |
| Bulb Base       | Medium             |
| Kelvin          | 2200 K             |
| Lumens          | 60-70 Lm           |
| Item Weight     | 8.36 Lb            |
| Shipped Weight  | 9.36 Lb            |
| Location        | Indoor and Outdoor |