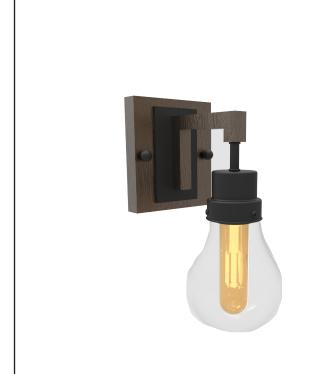

## Description

The Roxton wall sconce features a matte black finish with wood style accents which gives a warm feel to your home. Whether it is transitional or contemporary, this light can easily match many home interiors.

## **Features**

| Item Number | 7-70112                   |
|-------------|---------------------------|
| Finish      | Matte Black/ Wood Accents |
| Dimensions  | 10"H x 4.1"W x 6"E        |
| Lamp Info   | 1 x E26 (M)               |
| Bulb Base   | E26 (M)                   |
| ETL Listed  | Dry Location              |
| Location    | Indoor                    |