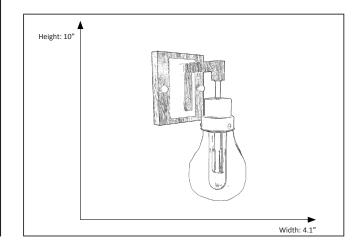

## **Features**

| Item Number | 7-70112                   |
|-------------|---------------------------|
| Finish      | Matte Black/ Wood Accents |
| Dimensions  | 10"H x 4.1"W x 6"E        |
| Lamp Info   | 1 x E26 (M)               |
| Bulb Base   | E26 (M)                   |
| ETL Listed  | Dry Location              |
| Location    | Indoor                    |