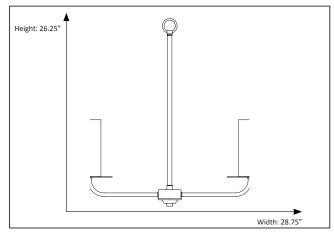

### **Features**

| Item Number | 7-70151                |
|-------------|------------------------|
| Finish      | Matte Black/Matte Gold |
| Dimensions  | 26.25"H x 28.75"W      |
| Lamp Info   | 5 x 60W (C)            |
| Bulb Base   | E12 Candle             |
| ETL Listed  | Dry Location           |
| Location    | Indoor                 |