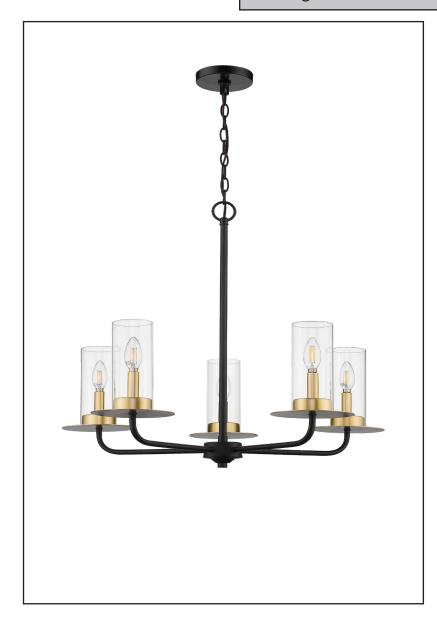

## **Description**

The Aura chandelier features a two-toned finished that can add a splash to any room. Regardless of the style of your home Emma will be a great addition.

### **Features**

| Item Number | 7-70151                |
|-------------|------------------------|
| Finish      | Matte Black/Matte Gold |
| Dimensions  | 26.25"H x 28.75"W      |
| Lamp Info   | 5 x 60W (C)            |
| Bulb Base   | E12 Candle             |
| ETL Listed  | Dry Location           |
| Location    | Indoor                 |