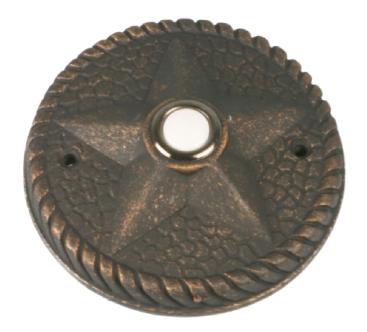

Model #: DB-102ST-RB

**Fixture Series: Doorbells** 

LED Lighted Doorbells **Description:** 

**Product Finish: Rubbed Bronze** 

Dimensions shown in inches