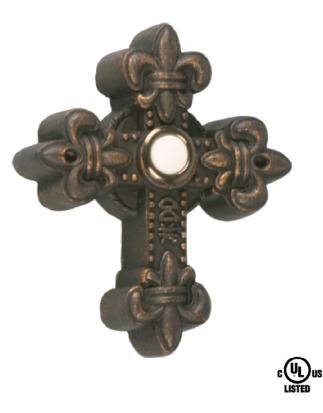

Model #: DB-103GX-RB

Fixture Series: Doorbells/Chime Cover Description: LED Lighted Door Bell

Product Finish: OIL RUBBED BRONZE

Dimensions shown in inches