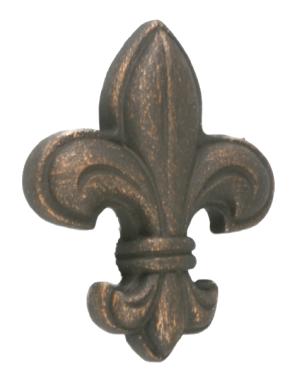

Model #: DB-CCD101FL-RB

Fixture Series: Doorbells

**Description:** Fluer-De-Lis

Fluer-De-Lis Chime Decorator

Product Finish: Rubbed Bronze