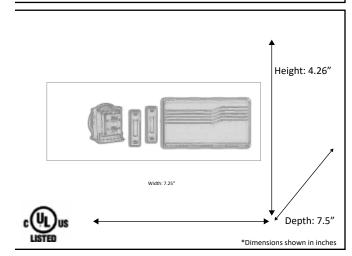

| Model #                                           | EDW-C212W2L         |
|---------------------------------------------------|---------------------|
| Fixture Series                                    | Chime Kit           |
| Buttons                                           | 2 Buttons Included  |
| Color                                             | White               |
| Dimensions - HxW(xD) (Dimensions shown in inches) | 4.26" x 7.5" x 7.5" |
| SKU#                                              | 90650               |