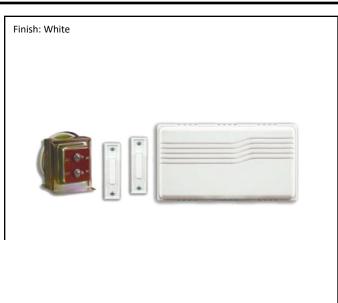

| Model #                                           | EDW-C212W2L         |
|---------------------------------------------------|---------------------|
| Fixture Series                                    | Chime Kit           |
| Buttons                                           | 2 Buttons Included  |
| Color                                             | White               |
| Dimensions - HxW(xD) (Dimensions shown in inches) | 4.26" x 7.5" x 7.5" |
| SKU#                                              | 90650               |