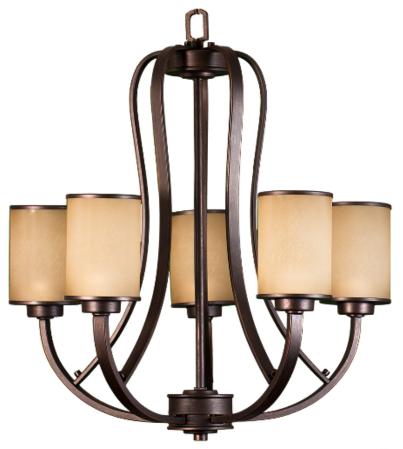

Model #: LX-CH5(TS)-RB

Fixture Series: Lexington

**Description:** Five Light Chandelier

**Product Finish:** Rubbed Bronze

Glass Finish: Tea Stained

Height: 24 ¼ "

Width: 22 1/8"

Lamp Type: Medium Base

Lamp Max Watt- 5x60W(M)

Chain/Wire Length: 3' Chain, 10' Wire

Dimensions shown in inches