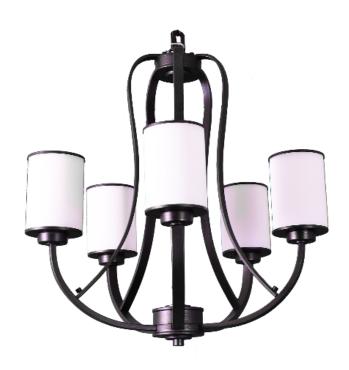

Model #: LX-CH5(WH)-RB

Fixture Series: Lexington

**Description:** Five Light Chandelier

**Product Finish:** Rubbed Bronze

Glass Finish: White

Height: 24 1/4"

Width: 22 1/8"

Lamp Type: Medium Base

Lamp Max Watt- 5x60W(M)

Chain/Wire Length: 3' Chain, 10' Wire

Dimensions shown in inches