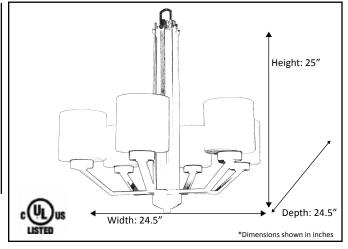

## Architectural & Engineering Specifications 2019 Hanging Fixture

| Model #                                             | PRS-CH6(CLR)-MB     |  |  |  |
|-----------------------------------------------------|---------------------|--|--|--|
| Fixture Series                                      | Paris               |  |  |  |
| Finish                                              | Matte Black         |  |  |  |
| Glass                                               | Clear               |  |  |  |
| Replacement Glass                                   | G-PRS-CLR           |  |  |  |
| Dimensions- HxW(xD)<br>(Dimensions shown in inches) | 25" x 24.5" x 24.5" |  |  |  |
| Lamp Info                                           | 6 x 60W (M)         |  |  |  |
| Chain/Wire Length                                   | 3′ / 10 '           |  |  |  |