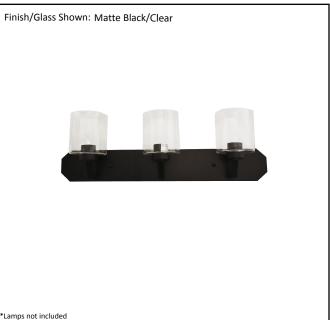

## Architectural & Engineering Specifications 2019 Vanity

| Model #                                             | PRS-VL3(CLR)-MB  |  |  |
|-----------------------------------------------------|------------------|--|--|
| Fixture Series                                      | Paris            |  |  |
| Description                                         | 3 Light Vanity   |  |  |
| Finish                                              | Matte Black      |  |  |
| Glass                                               | Clear            |  |  |
| Replacement Glass                                   | G-PRS-WH         |  |  |
| Dimensions- HxW(xD)<br>(Dimensions shown in inches) | 9" x 30" x 6.25" |  |  |
| Lamp Info                                           | 3 x 60W (M)      |  |  |