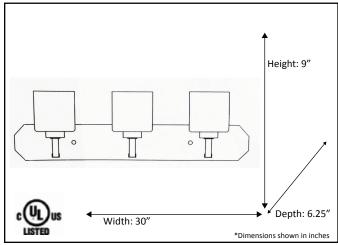

## Architectural & Engineering Specifications 2019 Vanity

| Model #                                             | PRS-VL3(CLR)-MB  |  |  |
|-----------------------------------------------------|------------------|--|--|
| Fixture Series                                      | Paris            |  |  |
| Description                                         | 3 Light Vanity   |  |  |
| Finish                                              | Matte Black      |  |  |
| Glass                                               | Clear            |  |  |
| Replacement Glass                                   | G-PRS-WH         |  |  |
| Dimensions- HxW(xD)<br>(Dimensions shown in inches) | 9" x 30" x 6.25" |  |  |
| Lamp Info                                           | 3 x 60W (M)      |  |  |