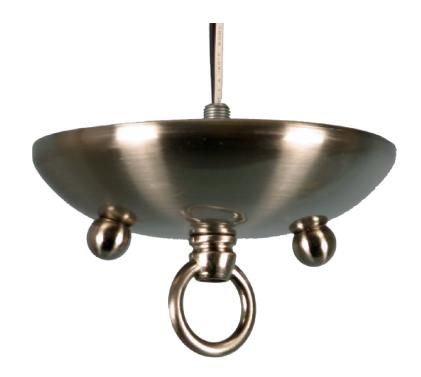

Model #: PTL-CNPY-NK

Ceiling Fan Accessories **Fixture Series:** 

**Description: Attach Island** 

Light or Chandelier

**Product Finish: Brushed Nickel** 

Dimensions shown in inches